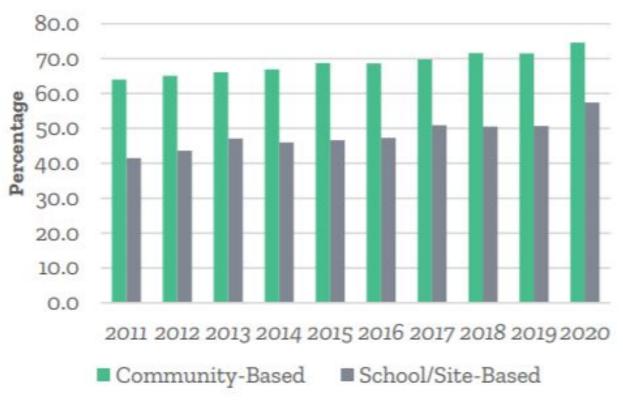

#### 10-Year Snapshot of 12 Month Retention Rate (%) by Program

2020 Big Brother Big Sister Impact report

# BBBS-Retention is key